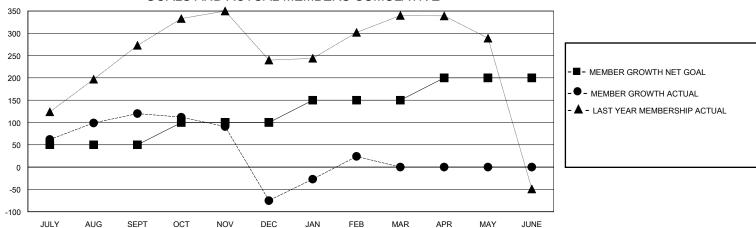

## GOALS AND ACTUAL MEMBERS CUMULATIVE

| DROPPED CLUBS: 8 |     | 90 CLUBS OF 145 ADDED 1 OR MORE<br>NEW MEMBERS | GENDER DISTRIBUTION             |                |     |
|------------------|-----|------------------------------------------------|---------------------------------|----------------|-----|
|                  |     |                                                | MALE                            | 2,901 (71.23%) |     |
|                  |     |                                                | FEMALE                          | 1,172 (28.77%) |     |
| DROPPED MEMBERS  |     |                                                |                                 |                |     |
| DECEASED         | 8   | CLICK HERE FOR CUMULATIVE                      | TOTAL FAMILY UNIT MEMBERS       |                | 598 |
| CLUB CANCELLED   | 27  | MEMBERSHIP DATA                                |                                 |                |     |
| OTHER 323        |     |                                                | FAMILY MEMBERS PAYING HALF DUES |                | 332 |
| TOTAL            | 358 |                                                |                                 |                |     |

## District 308 B2

Results as of: 2/29/2024

| GMT:                  |               | GMT CA    |               |                       |                       |                         |                                                    |  |
|-----------------------|---------------|-----------|---------------|-----------------------|-----------------------|-------------------------|----------------------------------------------------|--|
| Clubs                 |               |           |               | Members               |                       |                         |                                                    |  |
| RESULTS FOR 2023-2024 |               |           |               | RESULTS FOR 2023-2024 |                       |                         |                                                    |  |
| QUARTER               | NEW CLUB GOAL | NEW CLUBS | DROPPED CLUBS | QUARTER MEMB          | ER GROWTH NET<br>GOAL | MEMBER GROWTH<br>ACTUAL | DROPPED<br>MEMBERS ACTUAL<br>(including transfers) |  |
| JULY/AUG/SEPT         | 1             | 0         | 2             | JULY/AUG/SEPT         | 50                    | 208                     | 78                                                 |  |
| OCT/NOV/DEC           | 0             | 0         | 5             | OCT/NOV/DEC           | 50                    | 68                      | 256                                                |  |
| JAN/FEB/MAR           | 1             | 2         | 1             | JAN/FEB/MAR           | 50                    | 130                     | 24                                                 |  |
| APR/MAY/JUNE          | 0             | 0         | 0             | APR/MAY/JUNE          | 50                    | 0                       | 0                                                  |  |