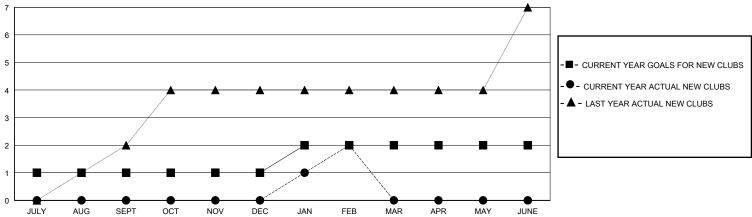

## GOALS AND ACTUAL NEW CLUBS CUMULATIVE

## District 308 B2

Results as of: 2/29/2024

| GMT:                  |               | GMT CA    |               |                       |                       |                         |                                                    |  |
|-----------------------|---------------|-----------|---------------|-----------------------|-----------------------|-------------------------|----------------------------------------------------|--|
| Clubs                 |               |           |               | Members               |                       |                         |                                                    |  |
| RESULTS FOR 2023-2024 |               |           |               | RESULTS FOR 2023-2024 |                       |                         |                                                    |  |
| QUARTER               | NEW CLUB GOAL | NEW CLUBS | DROPPED CLUBS | QUARTER MEMB          | ER GROWTH NET<br>GOAL | MEMBER GROWTH<br>ACTUAL | DROPPED<br>MEMBERS ACTUAL<br>(including transfers) |  |
| JULY/AUG/SEPT         | 1             | 0         | 2             | JULY/AUG/SEPT         | 50                    | 208                     | 78                                                 |  |
| OCT/NOV/DEC           | 0             | 0         | 5             | OCT/NOV/DEC           | 50                    | 68                      | 256                                                |  |
| JAN/FEB/MAR           | 1             | 2         | 1             | JAN/FEB/MAR           | 50                    | 130                     | 24                                                 |  |
| APR/MAY/JUNE          | 0             | 0         | 0             | APR/MAY/JUNE          | 50                    | 0                       | 0                                                  |  |